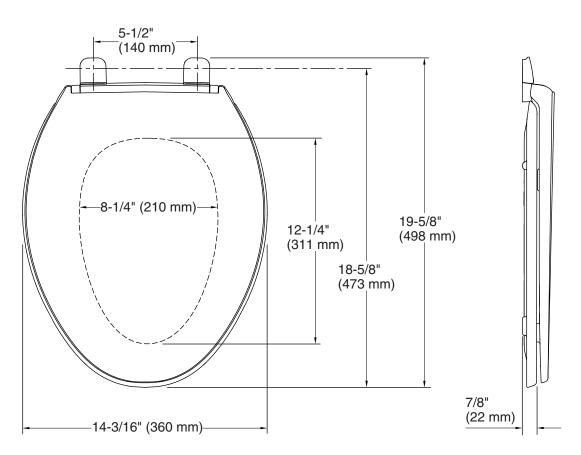

## **Technical Information**

All product dimensions are nominal.

Seat shape type: Elongated
Seat front type: Closed-front
Seat-mounting 5-1/2" (140 mm)

holes: